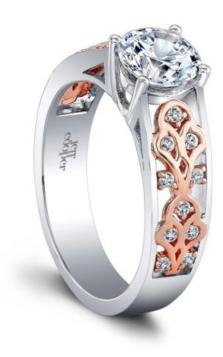

## **Product Description**

A subtle flush of pink enlivens an engagement ring rich with sculptural elements. The Alessia Two Tone Engagement Ring's pay set diamonds can really pop against its rose gold embellishment that radiates with its unique & open design. The flow of this unique design takes your eye right to the center. The Alessia Wedding Eternity Band is the perfect partner, with its matching sculptural open design repeating all around her finger. Can be custom made to fit any shape center stone. Hand crafted in either Platinum, 18K Gold or 14K Gold.