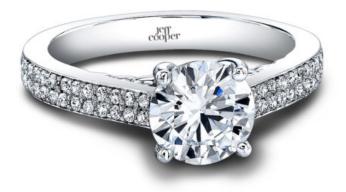

## **Amber Engagement Ring**

Price: \$1,400

**SKU**: 1530

Product Categories: Amber, Arabesque Product Tags: Engagement Rings

Product Page: https://www.jeffcooperdesigns.com/collections/arabesque/amber-engagement-ring/

## **Product Summary**

Love Ropes You In. Our Amber Engagement Ring features two rows of stunning pave set round diamonds within a slightly tapered shank.

## **Product Description**

Love Ropes You In. Our Amber Engagement Ring features two rows of stunning pave set round diamonds within a slightly tapered shank. A delicate rope design forms an X" bridge under the center basket. This design strengthens the bonds of love. Can be custom made to fit any shape center stone. Hand crafted in either Platinum, 18K or 14K