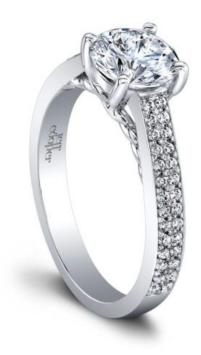

## **Amber Engagement Ring**

Price: \$1,400

**SKU**: 1530

Product Categories: Amber, Arabesque Product Tags: Engagement Rings

Product Page: https://www.jeffcooperdesigns.com/collections/arabesque/amber-engagement-ring/

## **Product Summary**

Love Ropes You In. Our Amber Engagement Ring features two rows of stunning pave set round diamonds within a slightly tapered shank.

## **Product Description**

Love Ropes You In. Our Amber Engagement Ring features two rows of stunning pave set round diamonds within a slightly tapered shank. A delicate rope design forms an X" bridge under the center basket. This design strengthens the bonds of love. Can be custom made to fit any shape center stone. Hand crafted in either Platinum, 18K or 14K