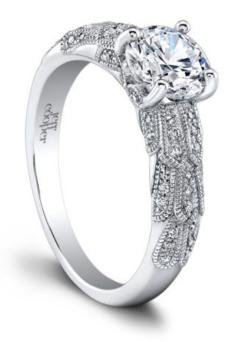

## Anneliese Engagement Ring

## **Product Summary**

Truly timeless. The Anneliese Engagement ring is an heirloom in the making, with its timeless, regal silhouette and intricate details.

## **Product Description**

Truly timeless. The Anneliese Engagement ring is an heirloom in the making, with its timeless, regal silhouette and intricate details. With a cascading, dimensional pattern in spectacular diamonds, it's sheer wattage makes it impossible to ignore. Can be custom made to fit any shape center stone. Hand crafted in either Platinum, 18K Gold or 14K Gold.