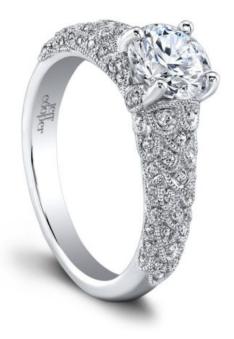

## **Product Summary**

With its layered, diamond encusted shoulders,

## **Product Description**

With its layered, diamond encusted shoulders, Arielle's intricate pattern recalls the opulent embroidery on a princess's gown or the shimmering scales on a mermaid tail. Arielle appears to have come from the realm of magic and imagination, but on your hand, it's a sparkling reminder of something real. Can be custom made to fit any shape center stone. Hand crafted in either Platinum, 18K Gold or 14K Gold.