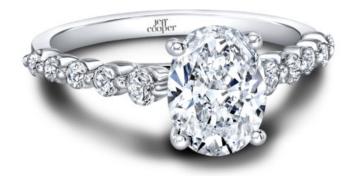

## Adele Oval Engagement Ring

Price: \$1,950

**SKU**: RP-3375/OV

Product Categories: <u>Adele OV</u>, <u>ARIELLE</u>

**Product Tags**: Engagement Rings

Product Page: https://www.jeffcooperdesigns.com/collections/arielle/adele-oval-engagement-ring/

## **Product Summary**

Her Lines are Delicate with the Perfect Taper.

## **Product Description**

Her Lines are Delicate with the Perfect Taper. Adele Engagement Ring from the Arielle Collection is designed with a thin & slightly graduated diamond accented shank, perfect to show off any shaped center diamond. Can be custom made to fit any shape center stone. Hand crafted in either Platinum, 18K Gold or 14K Gold.