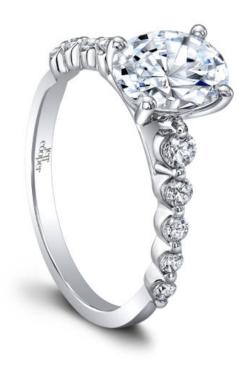

## Adele Oval Engagement Ring

Price: \$1,950

**SKU**: RP-3375/OV

Product Categories: <u>Adele OV</u>, <u>ARIELLE</u>

**Product Tags**: Engagement Rings

Product Page: https://www.jeffcooperdesigns.com/collections/arielle/adele-oval-engagement-ring/

## **Product Summary**

Her Lines are Delicate with the Perfect Taper.

## **Product Description**

Her Lines are Delicate with the Perfect Taper. Adele Engagement Ring from the Arielle Collection is designed with a thin & slightly graduated diamond accented shank, perfect to show off any shaped center diamond. Can be custom made to fit any shape center stone. Hand crafted in either Platinum, 18K Gold or 14K Gold.