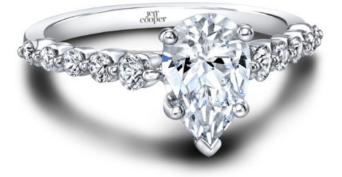

# Adele Pear Shape Engagement Ring

### **Product Summary**

Her Lines are Delicate with the Perfect Taper.

## **Product Description**

Her Lines are Delicate with the Perfect Taper. Adele Engagement Ring from the Arielle Collection is designed with a thin & slightly graduated diamond accented shank, perfect to show off any shaped center diamond. Can be custom made to fit any shape center stone. Hand crafted in either Platinum, 18K Gold or 14K Gold.