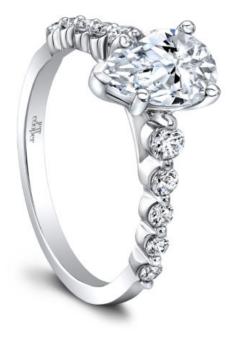

# Adele Pear Shape Engagement Ring

### **Product Summary**

Her Lines are Delicate with the Perfect Taper.

## **Product Description**

Her Lines are Delicate with the Perfect Taper. Adele Engagement Ring from the Arielle Collection is designed with a thin & slightly graduated diamond accented shank, perfect to show off any shaped center diamond. Can be custom made to fit any shape center stone. Hand crafted in either Platinum, 18K Gold or 14K Gold.