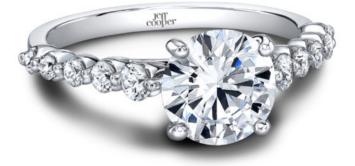

# Adele RD Engagement Ring

#### **Product Summary**

Her Lines are Delicate with the Perfect Taper.

## **Product Description**

Her Lines are Delicate with the Perfect Taper. Adele Engagement Ring from the Arielle Collection is designed with a thin & slightly graduated diamond accented shank, perfect to show off any shaped center diamond. Can be custom made to fit any shape center stone. Hand crafted in either Platinum, 18K Gold or 14K Gold.