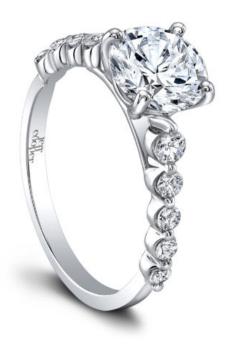

# Adele RD Engagement Ring

#### **Product Summary**

Her Lines are Delicate with the Perfect Taper.

## **Product Description**

Her Lines are Delicate with the Perfect Taper. Adele Engagement Ring from the Arielle Collection is designed with a thin & slightly graduated diamond accented shank, perfect to show off any shaped center diamond. Can be custom made to fit any shape center stone. Hand crafted in either Platinum, 18K Gold or 14K Gold.