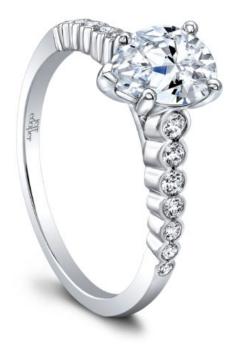

# Amy Pear Shape Engagement Ring

### **Product Summary**

Her Lines are Delicate with the Perfect Taper.

## **Product Description**

Her Lines are Delicate with the Perfect Taper. Amy Engagement Ring from the Arielle Collection is designed with a thin & slightly graduated diamond accented shank, perfect to show off any shaped center diamond. Can be custom made to fit any shape center stone. Hand crafted in either Platinum, 18K Gold or 14K Gold.