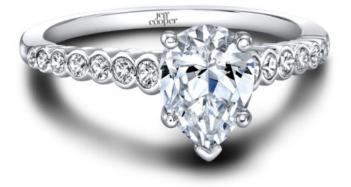

# Amy Pear Shape Engagement Ring

### **Product Summary**

Her Lines are Delicate with the Perfect Taper.

## **Product Description**

Her Lines are Delicate with the Perfect Taper. Amy Engagement Ring from the Arielle Collection is designed with a thin & slightly graduated diamond accented shank, perfect to show off any shaped center diamond. Can be custom made to fit any shape center stone. Hand crafted in either Platinum, 18K Gold or 14K Gold.