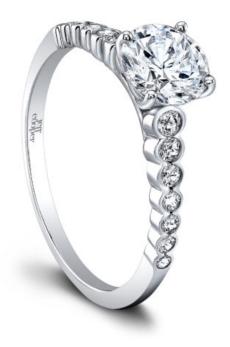

## **Product Summary**

Her Lines are Delicate with the Perfect Taper.

## **Product Description**

Her Lines are Delicate with the Perfect Taper. Amy Engagement Ring from the Arielle Collection is designed with a thin & slightly graduated diamond accented shank, perfect to show off any shaped center diamond. Can be custom made to fit any shape center stone. Hand crafted in either Platinum, 18K Gold or 14K Gold.