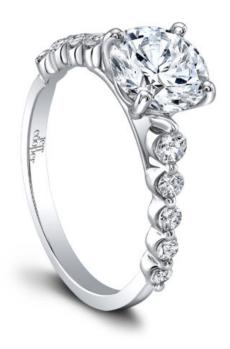

## **Product Summary**

Her Lines are Delicate with the Perfect Taper.

## **Product Description**

Her Lines are Delicate with the Perfect Taper. Angelina Engagement Ring from the Arielle Collection is designed with a thin & slightly graduated diamond accented shank, perfect to show off any shaped center diamond. Can be custom made to fit any shape center stone. Hand crafted in either Platinum, 18K Gold or 14K Gold.