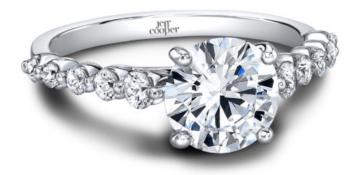

## **Product Summary**

Her Lines are Delicate with the Perfect Taper.

## **Product Description**

Her Lines are Delicate with the Perfect Taper. Angelina Engagement Ring from the Arielle Collection is designed with a thin & slightly graduated diamond accented shank, perfect to show off any shaped center diamond. Can be custom made to fit any shape center stone. Hand crafted in either Platinum, 18K Gold or 14K Gold.