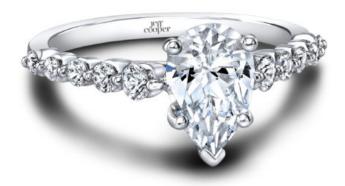

## **Product Summary**

Her Lines are Delicate with the Perfect Taper.

## **Product Description**

Her Lines are Delicate with the Perfect Taper. Angelina Engagement Ring from the Arielle Collection is designed with a thin & slightly graduated diamond accented shank, perfect to show off any shaped center diamond. Can be custom made to fit any shape center stone. Hand crafted in either Platinum, 18K Gold or 14K Gold.