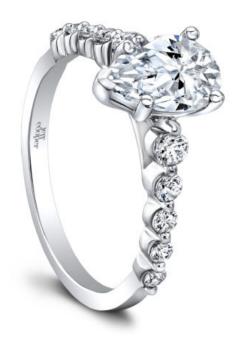

## **Product Summary**

Her Lines are Delicate with the Perfect Taper.

## **Product Description**

Her Lines are Delicate with the Perfect Taper. Angelina Engagement Ring from the Arielle Collection is designed with a thin & slightly graduated diamond accented shank, perfect to show off any shaped center diamond. Can be custom made to fit any shape center stone. Hand crafted in either Platinum, 18K Gold or 14K Gold.