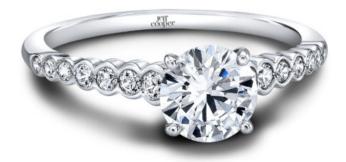

## **Product Summary**

Her Lines are Delicate with the Perfect Taper.

## **Product Description**

Her Lines are Delicate with the Perfect Taper. Anna Engagement Ring from the Arielle Collection is designed with a thin & slightly graduated diamond accented shank, perfect to show off any shaped center diamond. Can be custom made to fit any shape center stone. Hand crafted in either Platinum, 18K Gold or 14K Gold.