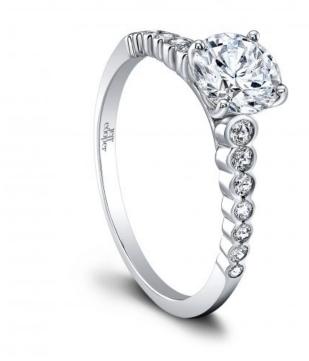

## **Product Summary**

Her Lines are Delicate with the Perfect Taper.

## **Product Description**

Her Lines are Delicate with the Perfect Taper. Anna Engagement Ring from the Arielle Collection is designed with a thin & slightly graduated diamond accented shank, perfect to show off any shaped center diamond. Can be custom made to fit any shape center stone. Hand crafted in either Platinum, 18K Gold or 14K Gold.