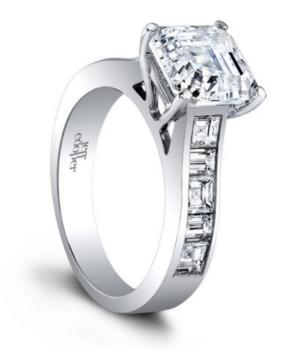

## Carly Engagement Ring

Price: \$6,400

**SKU**: 3330

Product Categories: <u>Carly</u>, <u>Classic</u> Product Tags: Engagement Rings

Product Page: https://www.jeffcooperdesigns.com/collections/classic/carly-engagement-ring/

## **Product Summary**

Think Big. The Carly Engagement Set is a clean & classic channel set design.

## **Product Description**

Think Big. The Carly Engagement Set is a clean & classic channel set design. By alternating stunning step cut carre diamonds with straight, step cut baguette diamonds, it gives you that clean, yet flashy look to that can't-be-missed center stone. A seamless fit in a timeless style, our Carly Wedding Band was designed to match beautifully with our Carly Engagement Ring. Hand crafted in either Platinum or 18k Gold.