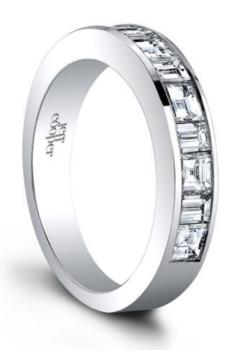

## **Product Summary**

Think Big. The Carly Engagement Set is a clean & classic channel set design.

## **Product Description**

Think Big. The Carly Engagement Set is a clean & classic channel set design. By alternating stunning step cut carre diamonds with straight, step cut baguette diamonds, it gives you that clean, yet flashy look to that can't-be-missed center stone. A seamless fit in a timeless style, our Carly Wedding Band was designed to match beautifully with our Carly Engagement Ring. Hand crafted in either Platinum or 18k Gold.