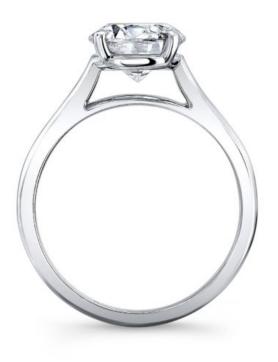

## **Product Description**

The classic solitaire made new. Our Chloe Engagement Ring's clean lines and gentle curves are the perfect frame for your chic cushion cut diamond. Elegant, understated details like four articulated prongs accentuate your center diamond to the fullest. Can be custom made to fit any shape center stone. Hand crafted in either Platinum, 18K Gold or 14K Gold.