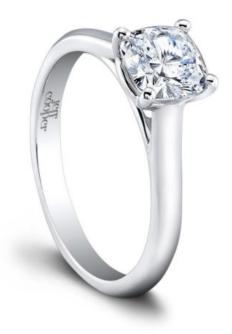

### **Product Summary**

The classic solitaire made new. Our Chloe Engagement Ring's clean lines and gentle curves are the perfect frame for your chic cushion cut diamond.

## **Product Description**

The classic solitaire made new. Our Chloe Engagement Ring's clean lines and gentle curves are the perfect frame for your chic cushion cut diamond. Elegant, understated details like four articulated prongs accentuate your center diamond to the fullest. Can be custom made to fit any shape center stone. Hand crafted in either Platinum, 18K Gold or 14K Gold.