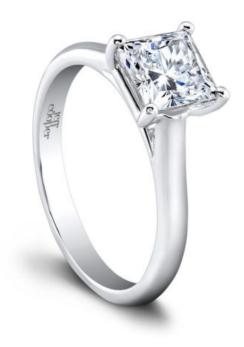

## Chloe Princess Engagement Ring

Price: \$650

**SKU**: 3320/PR

Product Categories: Chloe Princess, Classic

**Product Tags**: Engagement Rings

Product Page: https://www.jeffcooperdesigns.com/collections/classic/chloe-princess-engagement-ring/

## **Product Summary**

Refreshingly simple. The Chloe Princess Engagement Ring's elegantly flowing lines show off your center diamond in a modern, sophisticated way.

## **Product Description**

Refreshingly simple. The Chloe Princess Engagement Ring's elegantly flowing lines show off your center diamond in a modern, sophisticated way. With this kind of meticulous design and craftsmanship, the refined four prong setting is all the adornment needed. Can be custom made to fit any shape center stone. Hand crafted in either Platinum, 18K Gold or 14K Gold.