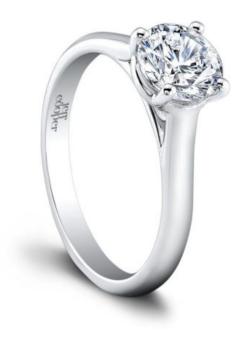

## **Product Summary**

The epitome of refinement is Chloe, with a chic round stone.

## **Product Description**

The epitome of refinement is Chloe, with a chic round stone. A stunning solitaire design in a simple four prong setting, Chloe's perfectly polished finish and softly curving lines are a beautiful reflection of your love. Can be custom made to fit any shape center stone. Hand crafted in either Platinum, 18K Gold or 14K Gold.