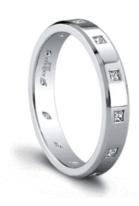

## **Product Summary**

A wedding band worthy of her love, with burnish set princess diamonds.

## **Product Description**

A wedding band worthy of her love, with burnish set princess diamonds. The Ellery Wedding Band places all the fire of its princess accent diamonds within a sleek, smooth burnish setting for a contemporary twist on a classic silhouette. Hand crafted in either Platinum, 18k Gold, 14k Gold, or Palladium.