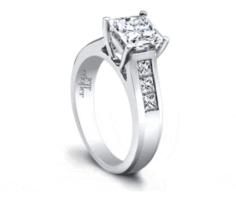

## **Cecily Engagement Ring**

Price: \$3,100

SKU: 3146 Product Categories: <u>Cecily</u>, <u>Eternal</u> Product Tags: <u>Engagement Rings</u> Product Page: <u>https://www.jeffcooperdesigns.com/collections/eternal/cecily-engagement-ring/</u>

## Product Summary

Timeless simplicity in a channel set, princess cut diamond ring.

## **Product Description**

Timeless simplicity in a channel set, princess cut diamond ring. Our Cecily Engagement Ring is an impressive style, with brilliant princess cuts on each side of your center diamond. Our matching Cecily band fits perfectly with no space between. Available in several widths. Can be custom made to fit any shape center stone. Hand crafted in either Platinum, 18k Gold, 14k Gold, or Palladium.