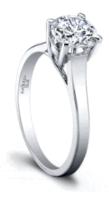

## **Product Summary**

A classic beauty. With sleek, slightly beveled edges and a dramatic lattice look, the Elisabeth Engagement Ring is a unique take on the classic solitaire.

## **Product Description**

A classic beauty. With sleek, slightly beveled edges and a dramatic lattice look, the Elisabeth Engagement Ring is a unique take on the classic solitaire. Elisabeth is designed to beautifully accentuate any center stone you choose, and we offer several widths to complement your stone's size and shape. Available in several widths. Can be custom made to fit any shape center stone. Hand crafted in either Platinum, 18k Gold, 14k Gold, or Palladium.