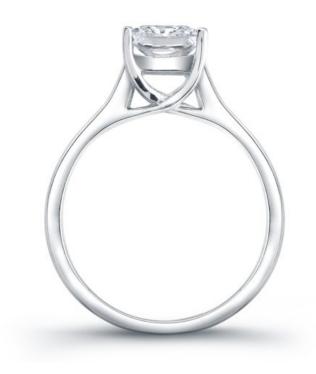

## **Product Summary**

A classic beauty. With sleek, slightly beveled edges and a dramatic lattice look, the Elisabeth Engagement Ring is a unique take on the classic solitaire.

## **Product Description**

A classic beauty. With sleek, slightly beveled edges and a dramatic lattice look, the Elisabeth Engagement Ring is a unique take on the classic solitaire. Elisabeth is designed to beautifully accentuate any center stone you choose, and we offer several widths to complement your stone's size and shape. Available in several widths. Can be custom made to fit any shape center stone. Hand crafted in either Platinum, 18k Gold, 14k Gold, or Palladium.