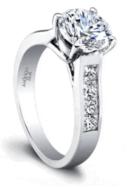

## Eliza Engagement Ring

## Product Summary

Love and happiness. Eliza's channel set princess diamonds draw all eyes to your center stone.

## **Product Description**

Love and happiness. Eliza's channel set princess diamonds draw all eyes to your center stone. A balanced, yet dramatic style, the Eliza Engagement Ring looks lovely with any size and shape stone you can imagine. Available in several widths. Can be custom made to fit any shape center stone. Hand crafted in either Platinum, 18k Gold, 14k Gold, or Palladium.