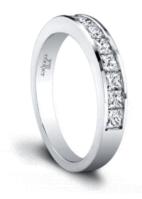

## **Product Summary**

A wedding band to cherish. Princess cut, channel set diamonds give the Eliza Wedding Band a glamorous, sparkling presence.

## **Product Description**

A wedding band to cherish. Princess cut, channel set diamonds give the Eliza Wedding Band a glamorous, sparkling presence. Designed to match perfectly with our Eliza Engagement Ring, this band is also available in halfway, three quarter and eternity styles. Hand crafted in either Platinum, 18k Gold, 14k Gold, or Palladium.