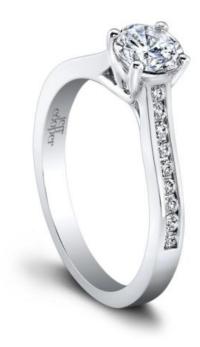

## Elyse Engagement Ring

Price: \$1,200

**SKU**: 3322

Product Categories: <u>Elyse</u>, <u>Eternal</u> Product Tags: <u>Engagement Rings</u>

Product Page: <a href="https://www.jeffcooperdesigns.com/collections/eternal/elyse-engagement-ring/">https://www.jeffcooperdesigns.com/collections/eternal/elyse-engagement-ring/</a>

## **Product Summary**

A classic four prong setting with a twist.

## **Product Description**

A classic four prong setting with a twist. The Elyse Engagement Ring enhances your center diamond with a constellation of round diamonds, contained within a sleek channel setting. Elyse's articulated prongs embrace your center diamond with the added dimension of a subtle crossover detail. Can be custom made to fit any shape center stone. Hand crafted in either Platinum, 18K Gold or 14K Gold.