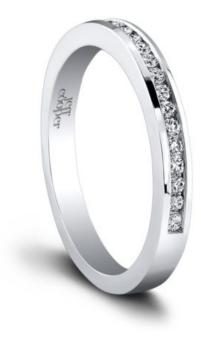

## **Product Summary**

Marry me. The Elyse Wedding Band's crisp contours and extraordinary sparkle make it easy to commit.

## **Product Description**

Marry me. The Elyse Wedding Band's crisp contours and extraordinary sparkle make it easy to commit. A modern, tailored channel setting provides a subtle, visual counterpoint to the dazzling round diamonds within. Hand crafted in either Platinum, 18K Gold or 14K Gold.