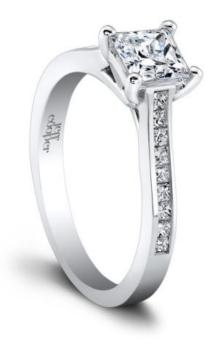

## **Emily Engagement Ring**

## **Product Description**

Love is immortal. Channel set princess diamonds enliven the Emily Engagement Ring's sleek, smart band, while your center diamond is cradled in the quintessential four prong setting. Together with its refined lines and proportions, elegant Emily needs no other accompaniment. Can be custom made to fit any shape center stone. Hand crafted in either Platinum, 18K Gold or 14K Gold.