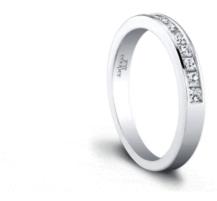

## **Product Summary**

Happily ever after. The princess cut, channel set Emma Wedding Band.

## **Product Description**

Happily ever after. The princess cut, channel set Emma Wedding Band. Made to match our Emma Engagement Ring perfectly, with its fiery presence and graceful proportions. This band is also available in halfway, three quarter and eternity styles. Hand crafted in either Platinum, 18k Gold, 14k Gold, or Palladium.