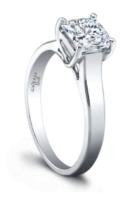

## **Product Summary**

Heart be still. The Estella Engagement Ring is a stunning solitaire that can be specially crafted to complement any size and shape center stone you imagine.

## **Product Description**

Heart be still. The Estella Engagement Ring is a stunning solitaire that can be specially crafted to complement any size and shape center stone you imagine. Slightly beveled edges give it a sleek and unique presence and Estella's lattice design is simple, yet dramatic. Available in several widths. Can be custom made to fit any shape center stone. Hand crafted in either Platinum, 18k Gold, 14k Gold, or Palladium.