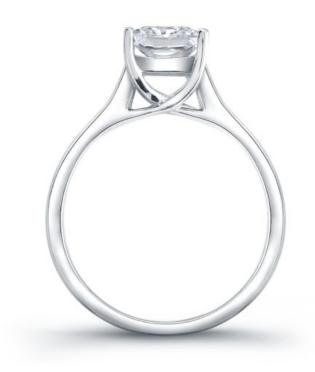

## **Product Summary**

Heart be still. The Estella Engagement Ring is a stunning solitaire that can be specially crafted to complement any size and shape center stone you imagine.

## **Product Description**

Heart be still. The Estella Engagement Ring is a stunning solitaire that can be specially crafted to complement any size and shape center stone you imagine. Slightly beveled edges give it a sleek and unique presence and Estella's lattice design is simple, yet dramatic. Available in several widths. Can be custom made to fit any shape center stone. Hand crafted in either Platinum, 18k Gold, 14k Gold, or Palladium.