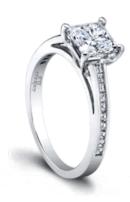

## **Product Summary**

Hannah's channel set princess diamonds flow halfway around, giving the impression of eternity.

## **Product Description**

Hannah's channel set princess diamonds flow halfway around, giving the impression of eternity. Delicate millgrain creates an antique feel. Can be made to fit any size or shape center stone. Also in an eternity version and matching wedding band. Available in several widths. Can be custom made to fit any shape center stone. Hand crafted in either Platinum, 18K Gold or 14K Gold.