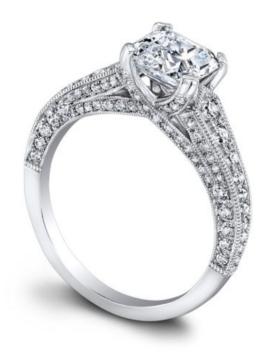

## Hazelle Engagement Ring

Price: \$3,590

**SKU**: 1640/AS

Product Categories: <u>Hazelle</u>, <u>Heirloom</u> Product Tags: <u>Engagement Rings</u>

Product Page: https://www.jeffcooperdesigns.com/collections/heirloom/hazelle-engagement-ring/

## **Product Summary**

Hazelle's incredible details surround your center stone in sparkle.

## **Product Description**

Hazelle's incredible details surround your center stone in sparkle. Artfully entwined prongs arise from a pav diamond encrusted galley, that joins gracefully with shoulders encrusted in more diamonds. Millgrain edges lend an heirloom feel, while defining the beautiful contours of Hazelle's band. Can be custom made to fit any shape center stone. Hand crafted in either Platinum, 18K Gold or 14K Gold.