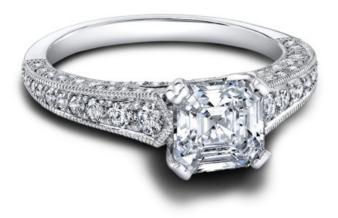

## Hazelle Engagement Ring

Price: \$3,590

**SKU**: 1640/AS

Product Categories: <u>Hazelle</u>, <u>Heirloom</u> Product Tags: <u>Engagement Rings</u>

Product Page: https://www.jeffcooperdesigns.com/collections/heirloom/hazelle-engagement-ring/

## **Product Summary**

Hazelle's incredible details surround your center stone in sparkle.

## **Product Description**

Hazelle's incredible details surround your center stone in sparkle. Artfully entwined prongs arise from a pav diamond encrusted galley, that joins gracefully with shoulders encrusted in more diamonds. Millgrain edges lend an heirloom feel, while defining the beautiful contours of Hazelle's band. Can be custom made to fit any shape center stone. Hand crafted in either Platinum, 18K Gold or 14K Gold.