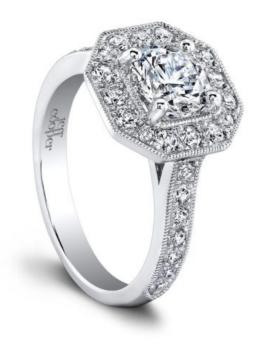

## **Product Summary**

Unusually gorgeous. Helena's octogonal halo makes so unique, yet still totally classic.

## **Product Description**

Unusually gorgeous. Helena's octogonal halo makes so unique, yet still totally classic. Exquisite millgrain edges define graceful shoulders and halo, unifying the universe of dazzling pav set diamonds set within. Four gleaming prongs act as a frame, drawing the eye toward your center stone. Can be custom made to fit any shape center stone. Hand crafted in either Platinum, 18K Gold or 14K Gold.