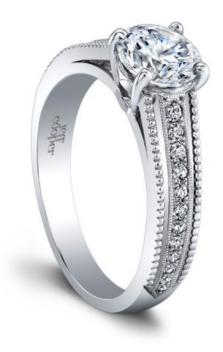

## **Product Description**

An enchanting and feminine wedding set. The Hilaria Engagement Ring is designed half-way with a thin row of brilliant pave set round diamonds and millgrain edges that stands apart from the beaded trim of the outside shank. The Hilaria Wedding Band is made to match with a half-way row of pave set round diamonds with millgrained edges and a low profile that lets your engagement stone stand out and be noticed. Can be custom made to fit any shape center stone. Hand crafted in either Platinum, 18K Gold or 14K Gold.