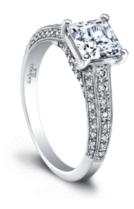

## **Product Summary**

Feminine glamour. The Hilary Princess Engagement Ring is adorned with three rows of bead-set round diamonds and millgrain channel walls.

## **Product Description**

Feminine glamour. The Hilary Princess Engagement Ring is adorned with three rows of bead-set round diamonds and millgrain channel walls. Hilary's opulent details are inspired by extraordinary engagement rings of the past. Can be custom made to fit any shape center stone. Hand crafted in either Platinum, 18K Gold or 14K Gold.