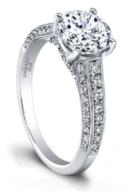

## Hilary Round Engagement Ring

## Product Description

Sumptuous detail meets modern simplicity. The Hilary Round Set is the perfect partnership. Two retro-inspired rings bedecked with three rows of bead-set rounds inside of millgrain channel walls. Hilary brilliantly accentuates your round center stone. Can be custom made to fit any shape center stone. Hand crafted in either Platinum, 18K Gold or 14K Gold.