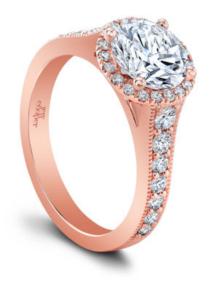

## **Product Description**

For your Queen Bee. Our Honey Wedding Set features a stunning pave ring designed with a slight taper of diamonds on the shank with a peak of diamond on the center basket, and a beautiful round halo; all trimmed with delicate milgrained edges. This design allows your Honey to be adorned with understated elegance. Can be custom made to fit any center stone. Available in 14K, 18K and Platinum.