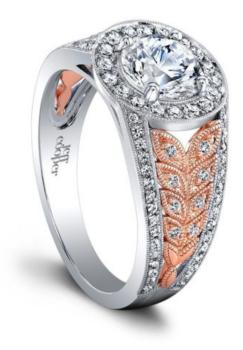

## **Product Summary**

Leave her Breathless. The Lanie Two Tone Engagement Ring Set.

## **Product Description**

Leave her Breathless. The Lanie Two Tone Engagement Ring Set. This bold & beautiful pave style engagement ring calls on the beauty of nature. The center is surrounded by a round halo of pave set accent diamonds with a uniquely wide split shank that is decorated with rose colored diamond accented leaves that grow larger towards the top. All diamond set edges are decorated with milgraining, making every detail stand out. Can be custom made to fit any shape center stone and/or any combination of metal colors. Hand crafted in either Platinum, 18K Gold or 14K Gold.