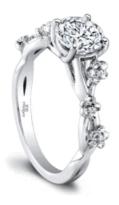

## **Product Summary**

Our Leah Engagement Ring abounds with lavish detail.

## **Product Description**

Our Leah Engagement Ring abounds with lavish detail. A fabulous cherry blossom inspired motif adorns the band, and a distinctive dovetail setting highlights the beauty of your center stone. Can be custom made to fit any shape center stone. Hand crafted in either Platinum, 18K Gold or 14K Gold.