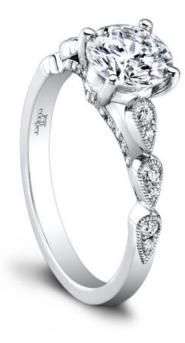

## Lily Engagement ring

## **Product Summary**

The play of light upon nature-inspired forms. A teardrop motif and delicate millgrain finish lend a lovely femininity to this dazzling engagement style.

## **Product Description**

The play of light upon nature-inspired forms. A teardrop motif and delicate millgrain finish lend a lovely femininity to this dazzling engagement style. Can be custom made to fit any shape center stone. Hand crafted in either Platinum, 18K Gold or 14K Gold.