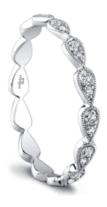

## **Product Summary**

Here's to eternity. An endless circle of teardrop shaped segments casts a brilliant light from every angle.

## **Product Description**

Here's to eternity. An endless circle of teardrop shaped segments casts a brilliant light from every angle. The Lily Eternity Wedding Band is the perfect symbol for a love without end. Hand crafted in either Platinum, 18K Gold or 14K Gold.