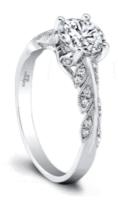

## **Product Summary**

Romantic and special. An imaginative leaf motif graces our Lisette Engagement Ring, creating a stunning backdrop for your round center diamond.

## **Product Description**

Romantic and special. An imaginative leaf motif graces our Lisette Engagement Ring, creating a stunning backdrop for your round center diamond. Can be custom made to fit any shape center stone. Hand crafted in either Platinum, 18K Gold or 14K Gold.