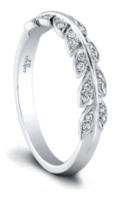

## **Product Summary**

A natural wonder. A stylized leaf motif makes our Lisette Wedding Band one of a kind.

## **Product Description**

A natural wonder. A stylized leaf motif makes our Lisette Wedding Band one of a kind. It's contoured to fit the Lisette Engagement Ring, forming a brilliant pair. Hand crafted in either Platinum, 18K Gold or 14K Gold.