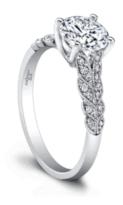

## **Product Summary**

A classic profile with an engaging twist.

## **Product Description**

A classic profile with an engaging twist. A tapering leaf motif and millgrain details bring high romance to our Lola Engagement Ring. Your center stone is accentuated by Lola's interesting, artful lines. Can be custom made to fit any shape center stone. Hand crafted in either Platinum, 18K Gold or 14K Gold.