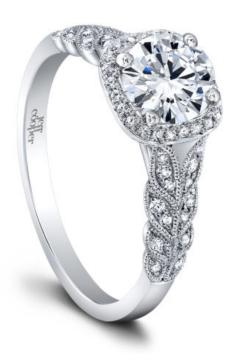

## Lola Halo Engagement Ring

Price: \$1,650

**SKU**: RP-1606H/RD

Product Categories: <u>Laurel</u>, <u>Lola Halo</u> Product Tags: <u>Engagement Rings</u>

Product Page: https://www.jeffcooperdesigns.com/collections/laurel/lola-halo-engagement-ring-2/

## **Product Summary**

A classic profile with an engaging twist.

## **Product Description**

A classic profile with an engaging twist. A tapering leaf motif and millgrain details with Halo bring high romance to our Lola Engagement Ring. Your center stone is accentuated by Lola's interesting, artful lines. Can be custom made to fit any shape center stone. Hand crafted in either Platinum, 18K Gold or 14K Gold.