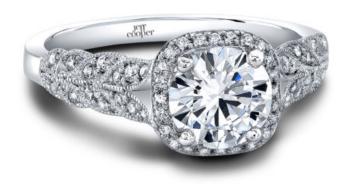

## Lola Halo Engagement Ring

Price: \$1,650

**SKU**: RP-1606H/RD

Product Categories: <u>Laurel</u>, <u>Lola Halo</u> Product Tags: <u>Engagement Rings</u>

Product Page: https://www.jeffcooperdesigns.com/collections/laurel/lola-halo-engagement-ring-2/

## **Product Summary**

A classic profile with an engaging twist.

## **Product Description**

A classic profile with an engaging twist. A tapering leaf motif and millgrain details with Halo bring high romance to our Lola Engagement Ring. Your center stone is accentuated by Lola's interesting, artful lines. Can be custom made to fit any shape center stone. Hand crafted in either Platinum, 18K Gold or 14K Gold.