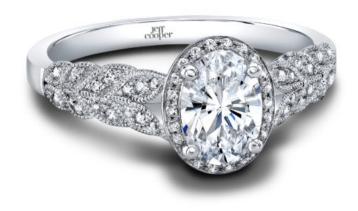

## Lola OV Halo Engagement Ring

Price: \$1,650

**SKU**: RP-1606H/OV

Product Categories: Laurel, Lola OV Halo

**Product Tags**: Engagement Rings

Product Page: https://www.jeffcooperdesigns.com/collections/laurel/lola-halo-engagement-ring/

## **Product Summary**

A classic profile with an engaging twist.

## **Product Description**

A classic profile with an engaging twist. A tapering leaf motif and millgrain details with Halo bring high romance to our Lola Engagement Ring. Your center stone is accentuated by Lola's interesting, artful lines. Can be custom made to fit any shape center stone. Hand crafted in either Platinum, 18K Gold or 14K Gold.