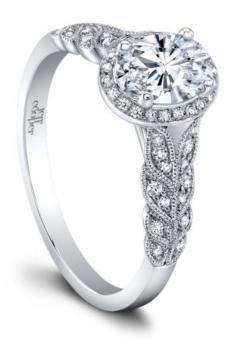

## Lola OV Halo Engagement Ring

Price: \$1,650

**SKU**: RP-1606H/OV

Product Categories: Laurel, Lola OV Halo

**Product Tags**: Engagement Rings

Product Page: https://www.jeffcooperdesigns.com/collections/laurel/lola-halo-engagement-ring/

## **Product Summary**

A classic profile with an engaging twist.

## **Product Description**

A classic profile with an engaging twist. A tapering leaf motif and millgrain details with Halo bring high romance to our Lola Engagement Ring. Your center stone is accentuated by Lola's interesting, artful lines. Can be custom made to fit any shape center stone. Hand crafted in either Platinum, 18K Gold or 14K Gold.