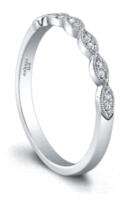

## **Product Summary**

Inspired by nature \$\pmu 4039\$; s own elegant forms. Delicate millgrain accentuates each marquise-shaped section on the striking Lola Wedding Band.

## **Product Description**

Inspired by nature's own elegant forms. Delicate millgrain accentuates each marquise-shaped section on the striking Lola Wedding Band. Hand crafted in either Platinum, 18K Gold or 14K Gold.