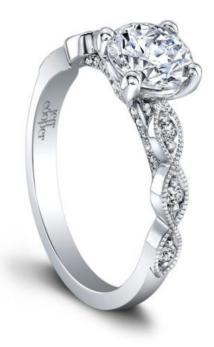

## Lorelei Engagement Ring

## **Product Summary**

The Lorelei Engagement Ring Set shows off its looks with small marquise shapes accented with round pave diamonds & millgrain edges.

## **Product Description**

The Lorelei Engagement Ring Set shows off its looks with small marquise shapes accented with round pave diamonds & millgrain edges. To add extra sparkle, the center has an X" shaped bridge with pave set diamonds that will draw all eyes on her. The Lorelei Wedding Eternity Band is the perfect partner