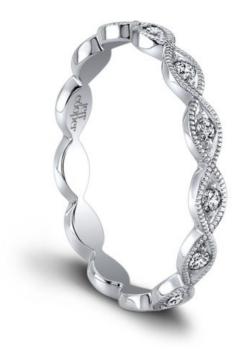

## **Product Summary**

The Lorelei Engagement Ring Set shows off its looks with small marquise shapes accented with round pave diamonds & millgrain edges.

## **Product Description**

The Lorelei Engagement Ring Set shows off its looks with small marquise shapes accented with round pave diamonds & millgrain edges. To add extra sparkle, the center has an X" shaped bridge with pave set diamonds that will draw all eyes on her. The Lorelei Wedding Eternity Band is the perfect partner