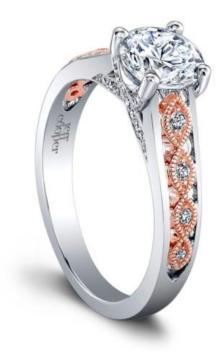

## **Product Summary**

All Eyes on Her. The Lorelle Two Tone Engagement Ring Set shows off its looks with rose colored marquise shapes & round diamond accents nestled within the gleaming white shank.

## **Product Description**

All Eyes on Her. The Lorelle Two Tone Engagement Ring Set shows off its looks with rose colored marquise shapes & round diamond accents nestled within the gleaming white shank. The Lorelle Wedding Band is the perfect partner, with its matching rose colored marquise shapes with brilliant diamonds. The Lorelle Wedding Set can be custom made to fit any shape center stone. Hand crafted in either Platinum, 18K Gold or 14K Gold.