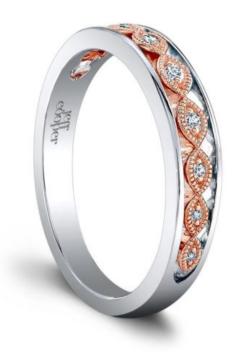

## Lorelle Wedding Band

Price: \$1,080

**SKU**: 1521TT/B

Product Categories: <u>Laurel</u>, <u>Lorelle</u>
Product Tags: <u>Wedding Bands</u>

Product Page: https://www.jeffcooperdesigns.com/collections/laurel/lorelle-wedding-band/

## **Product Summary**

All Eyes on Her.

## **Product Description**

All Eyes on Her. The Lorelle Two Tone Engagement Ring Set shows off its looks with rose colored marquise shapes & round diamond accents nestled within the gleaming white shank. The Lorelle Wedding Band is the perfect partner, with its matching rose colored marquise shapes with brilliant diamonds. The Lorelle Wedding Set can be custom made to fit any shape center stone. Hand crafted in either Platinum, 18K Gold or 14K Gold.