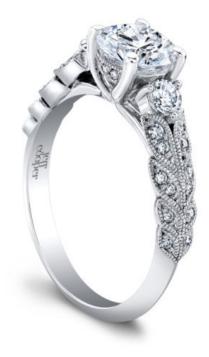

## **Product Summary**

Leave her More Breathless. The Lucy Engagement Ring calls on the beauty of nature.

## **Product Description**

Leave her More Breathless. The Lucy Engagement Ring calls on the beauty of nature. The three stone center is a show of diamonds blooming out of the unique shank that is decorated with diamond accented leaves. All diamond set edges are decorated with milgraining, making every detail stand out. Can be custom made to fit any shape center stone. Hand crafted in either Platinum, 18K Gold or 14K Gold.