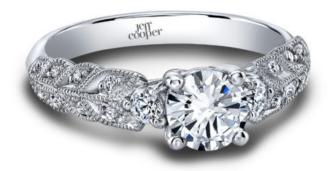

## **Product Summary**

Leave her More Breathless. The Lucy Engagement Ring calls on the beauty of nature.

## **Product Description**

Leave her More Breathless. The Lucy Engagement Ring calls on the beauty of nature. The three stone center is a show of diamonds blooming out of the unique shank that is decorated with diamond accented leaves. All diamond set edges are decorated with milgraining, making every detail stand out. Can be custom made to fit any shape center stone. Hand crafted in either Platinum, 18K Gold or 14K Gold.