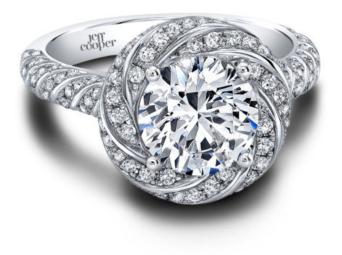

## **Product Summary**

She is your Ray of Light; Your love intertwined & Everlasting.

## **Product Description**

She is your Ray of Light; Your love intertwined & Everlasting. The Lumiere Engagement Collection is designed to make Her sparkle from all angles & let Your love show in the beams of reflective light! Each engagement ring in the Lumiere Collection has a unique swirling halo around the center diamond sitting atop a beautifully swirling diamond accented shank. Can be custom made to fit any shape center stone. Hand crafted in either Platinum, 18K Gold or 14K Gold.